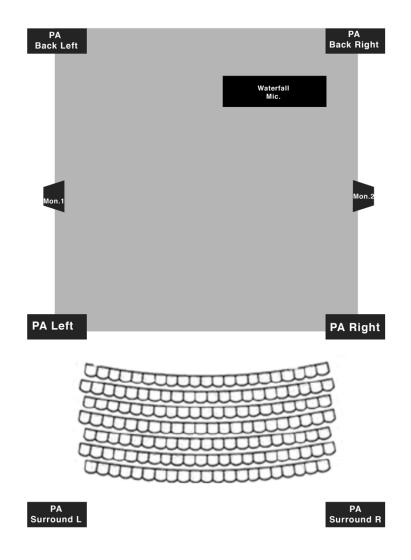

#### 1. F.O.H.

Full range Main PA plus:

- stereo pair at the back of the stage;
- stereo pair on the sides of audience;
- extra subwoofer below audience (when possible);

### 3. Monitoring

1 mix, two monitors (for position check stage plot)

#### 4. Stage Plot